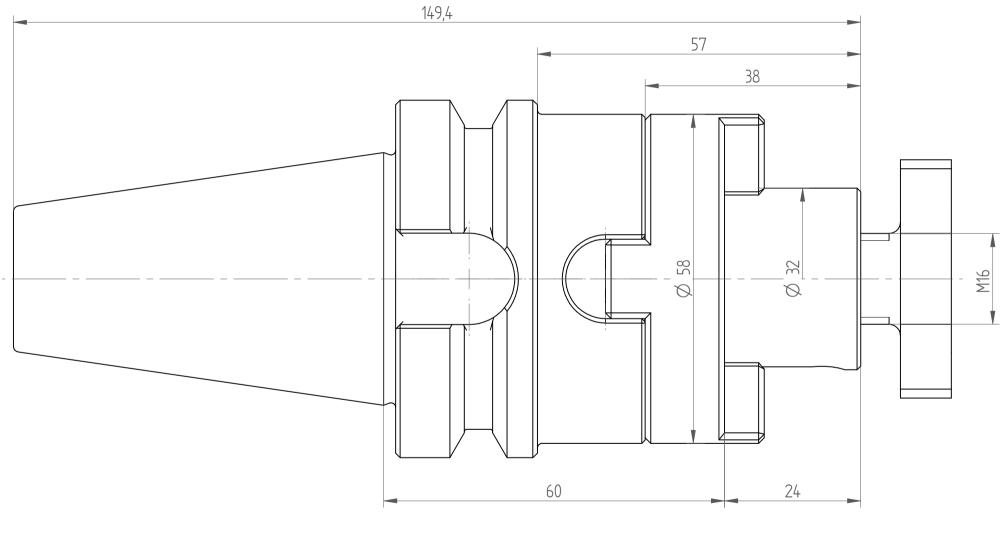

| Туре:      | BT40_KFD32x060 |
|------------|----------------|
| Part No. : | 214043240      |
| Date :     | 08.01.2015     |
| Scale :    | 1.5:1          |